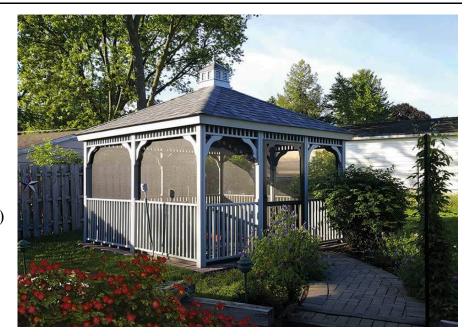

# Oval & Rectangle Vinyl Gazebos

- White Vinyl
  - No Floor
- Straight Cornice
- Standard Braces
- Straight Posts
- Straight Rails
- Architectural Roof Shingles
- Custom Crafted Cupola (Optional Copper Or Black Aluminum Top Cupolas)
  - No Screening
- \*\*\*All prices include free installation, free delivery & pay no sales tax!

| Size    | Vinyl       | Composite  | Screen     | Turned     | Turned     | Waved    | Benches  | Victorian  | Electrical | Additional |
|---------|-------------|------------|------------|------------|------------|----------|----------|------------|------------|------------|
|         | Gazebo      | Deck       | Package    | Posts      | Spindles   | Cornice  | per      | Braces     | Package    | Electrical |
|         |             |            |            |            |            |          | Section  |            |            | Outlet     |
| 10 x 10 | \$7,450.00  | \$2,100.00 | \$1,650.00 | \$1,500.00 | \$500.00   | \$450.00 | \$250.00 | \$900.00   | \$400.00   | \$250.00   |
| 10 x 12 | \$7,925.00  | \$2,350.00 | \$1,750.00 | \$1,500.00 | \$550.00   | \$500.00 | \$250.00 | \$900.00   | \$400.00   | \$250.00   |
| 10 x 14 | \$8,855.00  | \$2,750.00 | \$1,850.00 | \$1,500.00 | \$650.00   | \$550.00 | \$250.00 | \$900.00   | \$400.00   | \$250.00   |
| 10 x 16 | \$9,660.00  | \$3,200.00 | \$2,000.00 | \$1,500.00 | \$700.00   | \$600.00 | \$250.00 | \$900.00   | \$400.00   | \$250.00   |
| 10 x 20 | \$11,400.00 | \$3,850.00 | \$2,350.00 | \$1,500.00 | \$750.00   | \$675.00 | \$250.00 | \$900.00   | \$400.00   | \$250.00   |
| 12 x 12 | \$8,735.00  | \$2,750.00 | \$1,850.00 | \$1,500.00 | \$650.00   | \$550.00 | \$300.00 | \$900.00   | \$400.00   | \$250.00   |
| 12 x 14 | \$9,780.00  | \$4,250.00 | \$2,250.00 | \$1,500.00 | \$700.00   | \$625.00 | \$300.00 | \$900.00   | \$400.00   | \$250.00   |
| 12 x 16 | \$10,935.00 | \$3,750.00 | \$2,400.00 | \$1,500.00 | \$750.00   | \$700.00 | \$300.00 | \$900.00   | \$400.00   | \$250.00   |
| 12 x 18 | \$14,900.00 | \$4,200.00 | \$2,750.00 | \$1,750.00 | \$850.00   | \$800.00 | \$300.00 | \$1,100.00 | \$400.00   | \$250.00   |
| 12 x 20 | \$16,265.00 | \$4,600.00 | \$2,950.00 | \$1,750.00 | \$900.00   | \$850.00 | \$300.00 | \$1,100.00 | \$400.00   | \$250.00   |
| 12 x 24 | \$18,840.00 | \$5,450.00 | \$3,500.00 | \$1,750.00 | \$1,000.00 | \$950.00 | \$300.00 | \$1,100.00 | \$400.00   | \$250.00   |