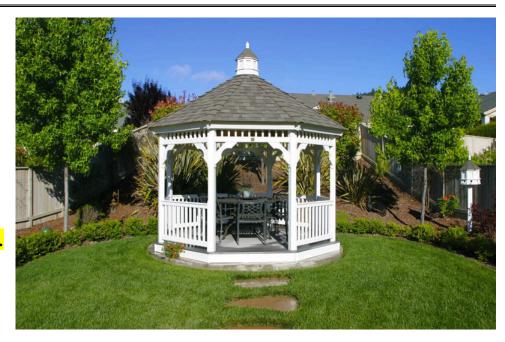

# Octagon Vinyl Gazebos

- White Vinyl
  - No Floor
- Straight Cornice
- Standard Braces
- Straight Posts
- Straight Rails
- Architectural Roof Shingles
  - Custom Crafted Cupola
    - No Screening
- \*\*\*Please Note: Post sizes 8 ft. to 14 ft. have 4x4 posts. 16 ft. to 24 ft. have 6x6 posts.
- \*\*\*All prices include free installation, free delivery & pay no sales tax!

| Size   | Vinyl       | Composite   | Screen     | Turned     | Turned     | Waved      | Benches  | Victorian | Electrical | Additional |
|--------|-------------|-------------|------------|------------|------------|------------|----------|-----------|------------|------------|
|        | Gazebo      | Deck        | Package    | Posts      | Spindles   | Cornice    | per      | Braces    | Package    | Electrical |
|        |             |             |            |            |            |            | Section  |           |            | Outlet     |
| 8 ft.  | \$5,955.00  | \$1,350.00  | \$1,300.00 | \$1,000.00 | \$500.00   | \$350.00   | \$200.00 | \$650.00  | \$400.00   | \$250.00   |
| 10 ft. | \$7,000.00  | \$1,900.00  | \$1,500.00 | \$1,000.00 | \$700.00   | \$425.00   | \$250.00 | \$650.00  | \$400.00   | \$250.00   |
| 12 ft. | \$8,390.00  | \$2,750.00  | \$1,750.00 | \$1,000.00 | \$850.00   | \$500.00   | \$300.00 | \$650.00  | \$400.00   | \$250.00   |
| 14 ft. | \$10,000.00 | \$3,650.00  | \$2,000.00 | \$1,000.00 | \$1,050.00 | \$575.00   | \$350.00 | \$650.00  | \$400.00   | \$250.00   |
| 16 ft. | \$13,060.00 | \$4,750.00  | \$2,500.00 | N/A        | \$1,300.00 | \$750.00   | \$400.00 | \$750.00  | \$400.00   | \$250.00   |
| 18 ft. | \$19,465.00 | \$5,800.00  | \$3,150.00 | N/A        | \$1,600.00 | \$875.00   | \$450.00 | \$750.00  | \$400.00   | \$250.00   |
| 20 ft. | \$23,975.00 | \$7,200.00  | \$3,750.00 | N/A        | \$1,850.00 | \$1,150.00 | \$500.00 | \$750.00  | \$400.00   | \$250.00   |
| 24 ft. | \$33,140.00 | \$10,300.00 | \$5,000.00 | N/A        | \$2,100.00 | \$1,400.00 | \$650.00 | \$750.00  | \$400.00   | \$250.00   |