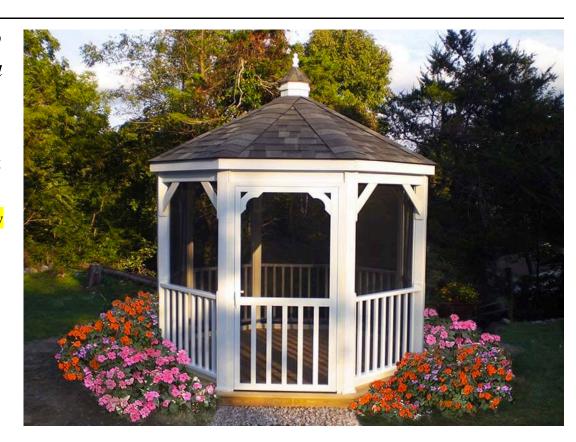

## Octagon Pressure Treated Gazebos

- #1 Pressure Treated Lumber
  - No Floor
  - Straight Cornice
  - Standard Braces
  - Straight Posts
  - Straight Rails
- No Finish Stain/Paint (Natural Wood)
  - Architectural Roof Shingles
    - Custom Crafted Cupola
      - No Screening
- \*\*\*Please Note: Post sizes 8 ft. to 14 ft. have 4x4 posts. 16 ft. to 24 ft. have 6x6 posts.
- \*\*\*All prices include free installation; free delivery & pay no sales tax!

# Octagon Vinyl Gazebos

- White Vinyl
  - No Floor
- Straight Cornice
- Standard Braces
- Straight Posts
- Straight Rails
- Architectural Roof Shingles
  - Custom Crafted Cupola
    - No Screening
- \*\*\*Please Note: Post sizes 8 ft. to 14 ft. have 4x4 posts. 16 ft. to 24 ft. have 6x6 posts.
- \*\*\*All prices include free installation, free delivery & pay no sales tax!