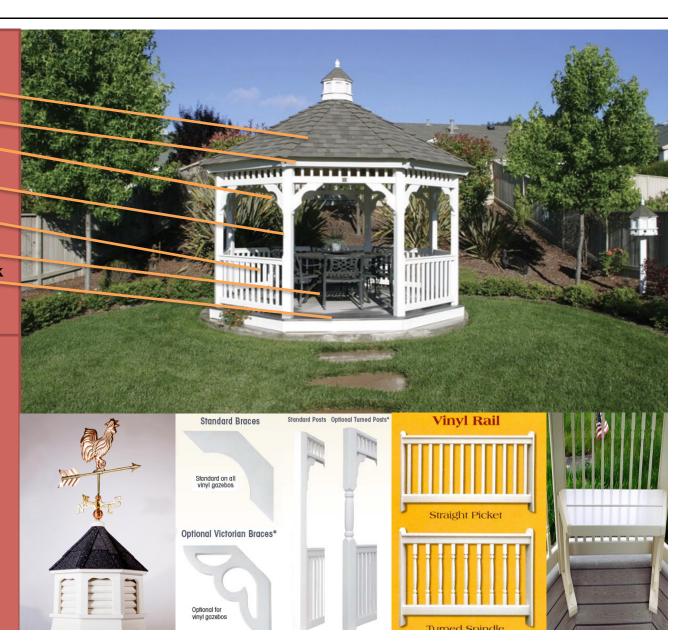

# The Anatomy Of A Gazebo

#### Standard Features:

- 1. Architectural Roof Shingles
  - 2. Straight Cornice
  - 3. Standard Braces
    - 4. Straight Posts
    - 5. Straight Rails
    - 6. No Screening
- 7. Optional Wood or Composite Deck

### Additional Options:

Weathervane

**Waved Cornice** 

**Victorian Braces** 

**Turned Posts** 

**Turned Spindles** 

**Screening** 

**Benches** 