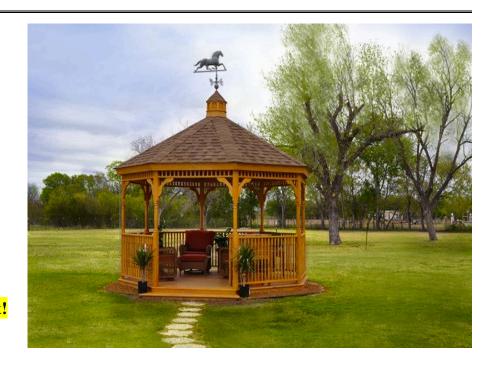

## Octagon Pressure Treated Gazebos

- #1 Pressure Treated Lumber
  - No Floor
  - Straight Cornice
  - Standard Braces
  - Straight Posts
  - Straight Rails
- No Finish Stain/Paint (Natural Wood)
  - Architectural Roof Shingles
    - Custom Crafted Cupola
      - No Screening
- \*\*\*Please Note: Post sizes 8 ft. to 14 ft. have 4x4 posts. 16 ft. to 24 ft. have 6x6 posts.
- \*\*\*All prices include free installation; free delivery & pay no sales tax!

| Size   | Wood        | Wood       | Composite   | Painted    | Wood       | Screen     | Turned   | Turned     | Waved      | Benches  | Victorian | Electrical | Additional |
|--------|-------------|------------|-------------|------------|------------|------------|----------|------------|------------|----------|-----------|------------|------------|
|        | Gazebo      | Deck       | Deck        | White      | Finish     | Package    | Posts    | Spindles   | Cornice    | per      | Braces    | Package    | Electrical |
|        |             |            |             |            |            |            |          |            |            | Section  |           |            | Outlet     |
| 8 ft.  | \$4,910.00  | \$1,000.00 | \$1,300.00  | \$1,250.00 | \$800.00   | \$1,300.00 | \$450.00 | \$500.00   | \$350.00   | \$150.00 | \$500.00  | \$400.00   | \$250.00   |
| 10 ft. | \$5,490.00  | \$1,500.00 | \$1,900.00  | \$1,550.00 | \$1,100.00 | \$1,500.00 | \$450.00 | \$700.00   | \$425.00   | \$200.00 | \$500.00  | \$400.00   | \$250.00   |
| 12 ft. | \$6,420.00  | \$2,000.00 | \$2,750.00  | \$1,750.00 | \$1,400.00 | \$1,750.00 | \$450.00 | \$850.00   | \$500.00   | \$225.00 | \$500.00  | \$400.00   | \$250.00   |
| 14 ft. | \$7,575.00  | \$2,700.00 | \$3,700.00  | \$2,150.00 | \$1,700.00 | \$2,000.00 | \$450.00 | \$1,000.00 | \$550.00   | \$250.00 | \$500.00  | \$400.00   | \$250.00   |
| 16 ft. | \$9,450.00  | \$3,600.00 | \$4,750.00  | \$2,700.00 | \$1,950.00 | \$2,500.00 | \$750.00 | \$1,350.00 | \$750.00   | \$300.00 | \$700.00  | \$400.00   | \$250.00   |
| 18 ft. | \$15,120.00 | \$4,500.00 | \$5,800.00  | \$3,200.00 | \$2,250.00 | \$3,150.00 | \$750.00 | \$1,650.00 | \$850.00   | \$325.00 | \$700.00  | \$400.00   | \$250.00   |
| 20 ft. | \$19,445.00 | \$5,500.00 | \$7,200.00  | \$3,800.00 | \$2,500.00 | \$3,750.00 | \$750.00 | \$1,850.00 | \$1,000.00 | \$375.00 | \$700.00  | \$400.00   | \$250.00   |
| 24 ft. | \$28,215.00 | \$8,000.00 | \$10,400.00 | \$4,850.00 | \$3,000.00 | \$5,000.00 | \$750.00 | \$2,100.00 | \$1,300.00 | \$475.00 | \$700.00  | \$400.00   | \$250.00   |